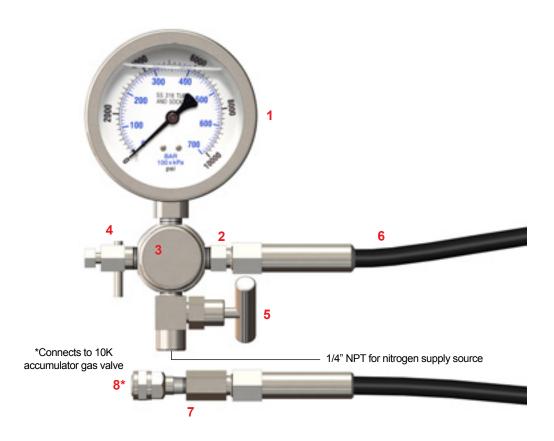

### 10000 PSI CHARGING AND GAUGING ASSEMBLY

### **ALSO AVAILABLE:**

- Complete accumulator repair kits
- N<sub>2</sub> gas regulators
- Special order C&G kits with different connections and different hose lengths

| COMPONENTS LIST |                                    |                           |
|-----------------|------------------------------------|---------------------------|
| PART            | DESCRIPTION                        | PART NUMBER               |
|                 | 10K C&G Assembly (Items 1-8)       | AI-CG10-10KT-SS           |
| 1               | Gauge (0-10000 PSI, liquid filled) | AI-CG10-001-L-SS          |
| 2               | Block Fitting                      | AI-ADP-A-NPT4M-MH6M-15-SS |
| 3               | Adapter Block                      | AI-CG10-503-SS            |
| 4               | Bleed Valve                        | AI-CG10-509-SS            |
| 5               | Needle Valve                       | AI-CG10-510-SS            |
| 6               | Hose (4ft)                         | AI-CG10-507-4-R           |
| 7               | Air Chuck Adapter                  | AI-ADP-A-NPT2F-MH6M-15-SS |
| 8               | Air Chuck                          | AI-CG10-502-SS            |