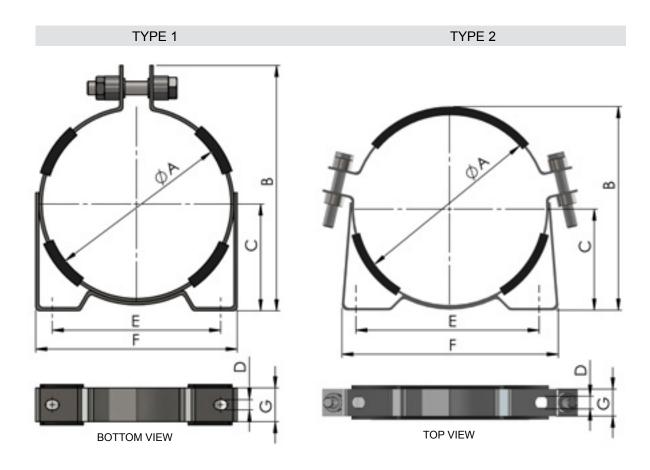

## **BLADDER ACCUMULATORS - MOUNTING**

| MOUNTING COLLARS FOR BLADDER ACCUMULATORS* |      |                            |                          |                  |      |     |     |      |      |     |
|--------------------------------------------|------|----------------------------|--------------------------|------------------|------|-----|-----|------|------|-----|
| ITEM                                       | TYPE | PART NUMBER<br>ZINC PLATED | PART NUMBER<br>STAINLESS | DIMENSIONS (IN.) |      |     |     |      |      |     |
|                                            |      |                            |                          | Α                | В    | С   | D   | E    | F    | G   |
| 1 QT 3000 & 5000 PSI Collar                | 1    | AI-1QT-511                 | AI-1QT-511-SS            | 4.7              | 6.7  | 3.0 | 0.4 | 3.9  | 5.4  | 1.2 |
| 1 GAL 3000 PSI Collar                      | 1    | AI-1-511                   | -                        | 6.8              | 8.7  | 3.9 | 0.4 | 6.1  | 7.4  | 1.2 |
| 1 GAL 3000 PSI Collar                      | 1    | -                          | AI-1-511-SS              | 6.8              | 9.0  | 3.9 | 0.4 | 6.0  | 7.5  | 1.3 |
| 1 GAL 6000 PSI Collar                      | 1    | AI-1-6-511                 | -                        | 7.2              | 9.3  | 4.0 | 0.4 | 6.3  | 7.9  | 1.3 |
| 1 GAL 6000 PSI Collar                      | 1    | -                          | AI-1-6-511-SS            | 7.2              | 9.2  | 4.2 | 0.4 | 6.1  | 7.9  | 1.2 |
| 2.5-15 GAL 3000 PSI Collar                 | 2    | AI-S-511                   | AI-S-511-SS              | 9.0              | 9.4  | 5.0 | 0.6 | 8.5  | 10.0 | 1.2 |
| 2.5-15 GAL 6000 PSI Collar                 | 2    | AI-S6-511                  | AI-S6-511-SS             | 9.5              | 10.3 | 5.3 | 0.6 | 9.0  | 11.2 | 1.6 |
| 2.5-15 GAL 10000 PSI Collar                | 2    | -                          | AI-S10-511-SS            | 11.6             | 12.5 | 6.4 | 0.7 | 10.7 | 14.8 | 1.5 |

In addition to the standard options shown above, mounting collars are available in increments of 1/4" from 2" OD to 20" OD (AI-CLR-200 through AI-CLR-2000). Please visit our website for more information.

Mounting collars are sold in kit form, including the appropriate adjustment bolts and rubber cushions. Mounting bolts are not included (for hole marked D). Standard collars are carbon steel plated with zinc. Stainless collars are 300 series stainless. Mounting bases are recommended and are sold separately.