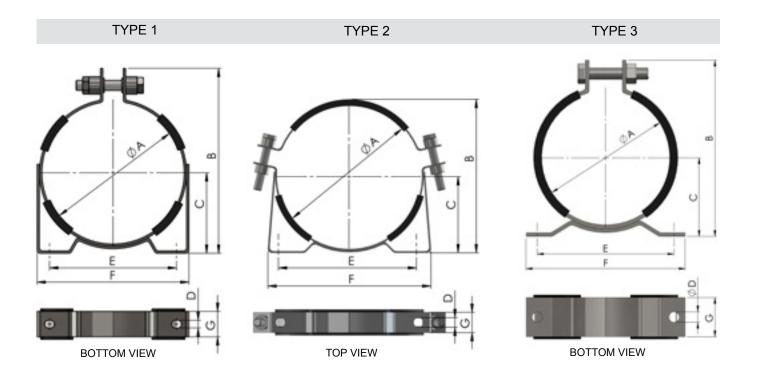

## COLLARS PISTON ACCUMULATORS - MOUNTING

| MOUNTING COLLARS FOR PISTON ACCUMULATORS |      |                            |                          |                  |      |     |     |     |      |     |
|------------------------------------------|------|----------------------------|--------------------------|------------------|------|-----|-----|-----|------|-----|
| DESCRIPTION                              | TYPE | PART NUMBER<br>ZINC PLATED | PART NUMBER<br>STAINLESS | DIMENSIONS (IN.) |      |     |     |     |      |     |
|                                          |      |                            |                          | A                | В    | с   | D   | Е   | F    | G   |
| 2" Bore 6000 PSI Collar                  | 3    | AI-CLR-275                 | AI-CLR-275-SS            | 2.9              | 3.7  | 1.7 | 0.4 | 4.6 | 6.1  | 2.0 |
| 2.5" Bore 10000 PSI Collar               | 3    | AI-CLR-400                 | AI-CLR-400-SS            | 4.2              | 5.2  | 2.4 | 0.4 | 4.7 | 6.1  | 1.9 |
| 3" Bore 3000 PSI Collar                  | 1    | AI-CLR-350                 | AI-CLR-350-SS            | 3.7              | 5.5  | 2.4 | 0.4 | 3.2 | 4.4  | 1.2 |
| 4" Bore 3000 PSI Collar                  | 1    | AI-1QT-511                 | AI-1QT-511-SS            | 4.5              | 6.7  | 2.9 | 0.4 | 3.9 | 5.3  | 1.3 |
| 4" Bore 6000 PSI Collar                  | 1    | AI-CLR-500                 | AI-CLR-500-SS            | 5.0              | 7.0  | 3.0 | 0.4 | 5.4 | 6.8  | 1.3 |
| 5.5" Bore 6000 and 7500 PSI Collar       | 2    | AI-CLR-750                 | AI-CLR-750-SS            | 7.7              | 8.5  | 4.3 | 0.4 | 6.5 | 8.8  | 1.6 |
| 6" Bore 3000 PSI Collar                  | 2    | AI-CLR-650                 | AI-CLR-650-SS            | 6.7              | 7.5  | 3.8 | 0.4 | 5.8 | 8.1  | 1.6 |
| 7" Bore 6000 PSI Collar                  | 2    | AI-S-511                   | AI-S-511-SS              | 9.0              | 9.8  | 5.0 | 0.6 | 8.5 | 10.0 | 1.2 |
| 8" Bore 3000 PSI Collar                  | 2    | AI-S6-511                  | AI-S6-511-SS             | 9.6              | 10.3 | 5.2 | 0.6 | 9.0 | 11.2 | 1.6 |

Dimensions are nominal and may vary within manufacturing tolerances. For exact dimensions of our stock, please contact Acc Inc in advance of order.

Mounting collars are available in increments of 1/4" from 2" OD to 20" OD (AI-CLR-200 through AI-CLR-2000). Please contact us for more information.