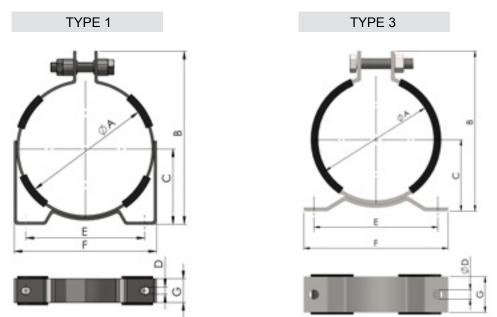

## COLLARS & CLAMPS DIAPHRAGM ACCUMULATORS - MOUNTING

BOTTOM VIEW

BOTTOM VIEW

| MOUNTING COLLARS FOR AME DIAPHRAGM ACCUMULATORS |                          |      |                                                    |                  |     |     |     |     |     |     |
|-------------------------------------------------|--------------------------|------|----------------------------------------------------|------------------|-----|-----|-----|-----|-----|-----|
| PART NUMBER<br>ZINC PLATED                      | PART NUMBER<br>STAINLESS | TYPE | FITS                                               | DIMENSIONS (IN.) |     |     |     |     |     |     |
|                                                 |                          |      |                                                    | A                | в   | С   | D   | Е   | F   | G   |
| AI-CLR-225                                      | AI-CLR-225-SS            | 3    | AMF73.6, AMF74.3                                   | 2.3              | 3.2 | 1.5 | 0.4 | 3.7 | 4.7 | 1.6 |
| AI-CLR-275                                      | AI-CLR-275-SS            | 3    | AMFC10, AMFC20                                     | 2.9              | 3.7 | 1.7 | 0.4 | 4.6 | 6.1 | 2.0 |
| AI-CLR-300                                      | AI-CLR-300-SS            | 3    | AMF72                                              | 3.1              | 4.0 | 1.8 | 0.4 | 4.6 | 6.1 | 2.0 |
| AI-CLR-350                                      | AI-CLR-350-SS            | 1    | AMFC30, AMFC45, AMF75                              | 3.7              | 5.5 | 2.4 | 0.4 | 3.2 | 4.4 | 1.2 |
| AI-CLR-400                                      | AI-CLR-400-SS            | 3    | AMF204.3, AMF45, AMF202                            | 4.2              | 5.2 | 2.4 | 0.4 | 4.7 | 6.1 | 1.9 |
| AI-1QT-511                                      | AI-1QT-511-SS            | 1    | AMFW60, AMFC90, AMFC120,<br>AMFC170, AMF90, AMF150 | 4.7              | 6.7 | 3.0 | 0.4 | 3.9 | 5.4 | 1.2 |
| AI-CLR-500                                      | AI-CLR-500-SS            | 1    | AMF30, AMF80                                       | 5.0              | 7.0 | 3.0 | 0.4 | 5.4 | 6.8 | 1.3 |